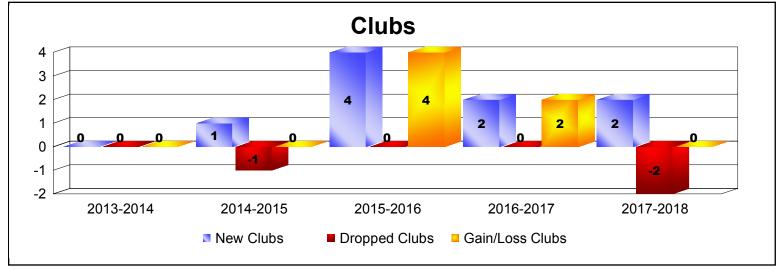

District 20 R1 As of June 2018 Cumulative

| Year      | New<br>Clubs | Dropped<br>Clubs | Gain/<br>Loss<br>Clubs | New<br>Members | Charter<br>Members | Reinstate<br>Members | Transfer<br>Members | Total<br>Member<br>Added | Total<br>Members<br>Dropped | Gain/<br>Loss<br>Members |
|-----------|--------------|------------------|------------------------|----------------|--------------------|----------------------|---------------------|--------------------------|-----------------------------|--------------------------|
| 2013-2014 | 0            | 0                | 0                      | 75             | 0                  | 2                    | 6                   | 83                       | -96                         | -13                      |
| 2014-2015 | 1            | -1               | 0                      | 67             | 28                 | 3                    | 7                   | 105                      | -138                        | -33                      |
| 2015-2016 | 4            | 0                | 4                      | 106            | 113                | 17                   | 3                   | 239                      | -99                         | 140                      |
| 2016-2017 | 2            | 0                | 2                      | 77             | 133                | 17                   | 7                   | 234                      | -207                        | 27                       |
| 2017-2018 | 2            | -2               | 0                      | 112            | 72                 | 6                    | 1                   | 191                      | -301                        | -110                     |
| Average   | 2            | -1               | 1                      | 87             | 69                 | 9                    | 5                   | 170                      | -168                        | 2                        |