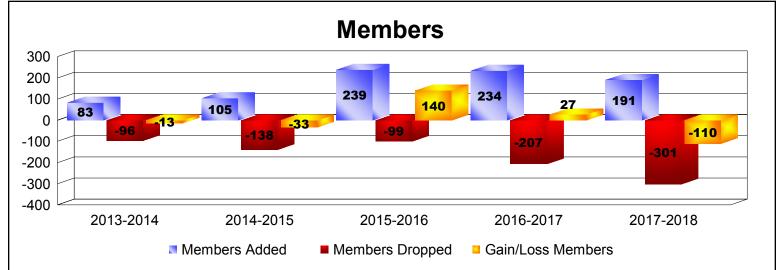

District 20 R1 As of June 2018 Cumulative

| Year      | New<br>Clubs | Dropped<br>Clubs | Gain/<br>Loss<br>Clubs | New<br>Members | Charter<br>Members | Reinstate<br>Members | Transfer<br>Members | Total<br>Member<br>Added | Total<br>Members<br>Dropped | Gain/<br>Loss<br>Members |
|-----------|--------------|------------------|------------------------|----------------|--------------------|----------------------|---------------------|--------------------------|-----------------------------|--------------------------|
| 2013-2014 | 0            | 0                | 0                      | 75             | 0                  | 2                    | 6                   | 83                       | -96                         | -13                      |
| 2014-2015 | 1            | -1               | 0                      | 67             | 28                 | 3                    | 7                   | 105                      | -138                        | -33                      |
| 2015-2016 | 4            | 0                | 4                      | 106            | 113                | 17                   | 3                   | 239                      | -99                         | 140                      |
| 2016-2017 | 2            | 0                | 2                      | 77             | 133                | 17                   | 7                   | 234                      | -207                        | 27                       |
| 2017-2018 | 2            | -2               | 0                      | 112            | 72                 | 6                    | 1                   | 191                      | -301                        | -110                     |
| Average   | 2            | -1               | 1                      | 87             | 69                 | 9                    | 5                   | 170                      | -168                        | 2                        |